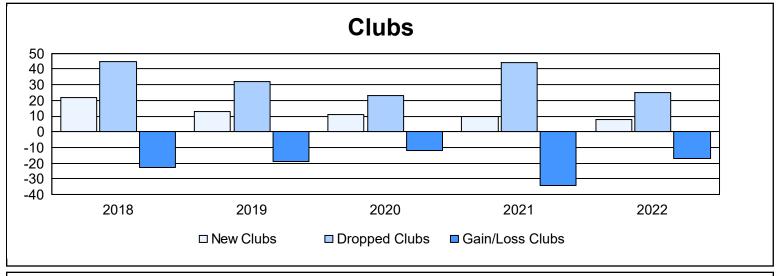

Multiple District 2 As of June 2022 Cumulative

| Year      | New<br>Clubs | Dropped<br>Clubs | Gain/<br>Loss<br>Clubs | New<br>Members | Charter<br>Members | Reinstate<br>Members | Transfer<br>Members | Total<br>Member<br>Added | Total<br>Members<br>Dropped | Gain/<br>Loss<br>Members |
|-----------|--------------|------------------|------------------------|----------------|--------------------|----------------------|---------------------|--------------------------|-----------------------------|--------------------------|
| 2017-2018 | 22           | 45               | -23                    | 3,371          | 720                | 167                  | 185                 | 4,443                    | 5,396                       | -953                     |
| 2018-2019 | 13           | 32               | -19                    | 2,732          | 472                | 166                  | 182                 | 3,552                    | 4,163                       | -611                     |
| 2019-2020 | 11           | 23               | -12                    | 2,222          | 380                | 138                  | 172                 | 2,912                    | 3,842                       | -930                     |
| 2020-2021 | 10           | 44               | -34                    | 2,160          | 277                | 133                  | 122                 | 2,692                    | 3,817                       | -1,125                   |
| 2021-2022 | 8            | 25               | -17                    | 3,370          | 287                | 269                  | 152                 | 4,078                    | 3,712                       | 366                      |
| Average   | 13           | 34               | -21                    | 2,771          | 427                | 175                  | 163                 | 3,535                    | 4,186                       | -651                     |